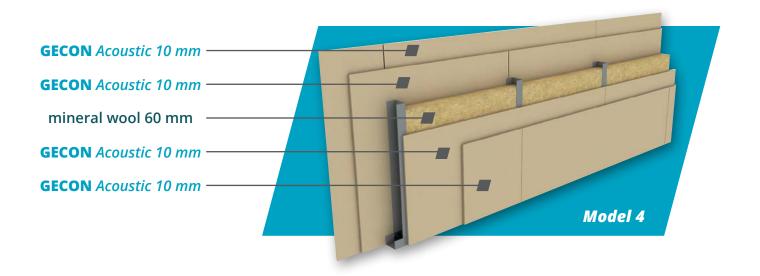

## **GECON** Acoustic partions

| Category | GECON Construction system                               | Norm<br>requirements for<br>sound insulation Rw | Model <b>1</b><br>Rw 58 | Model <b>2</b><br>Rw 59 | Model <b>3</b><br>Rw 54 | Model <b>4</b><br>Rw 56 |
|----------|---------------------------------------------------------|-------------------------------------------------|-------------------------|-------------------------|-------------------------|-------------------------|
| Α        | All rooms of the same apartments                        | 42                                              | _                       | _                       | _                       | _                       |
| В        | All rooms of neighboring apartments                     | 53                                              | _                       | _                       | _                       | _                       |
|          | Crossings, terraces, underpasses                        | 57                                              | _                       | _                       |                         |                         |
| С        | All rooms in neighboring house                          | 57                                              | _                       | _                       |                         |                         |
| D        | Hotels, rooms of neighboring guests                     | 47                                              | _                       | _                       | _                       | _                       |
|          | Hotel hallways and staircases                           | 45                                              | _                       | _                       | _                       | _                       |
|          | Restaurants opened until 22:00                          | 57                                              | _                       | _                       |                         |                         |
| Е        | Hospital rooms and labs                                 | 47                                              | _                       | _                       | _                       | _                       |
| F        | School classrooms                                       | 47                                              |                         | _                       | _                       | _                       |
|          | School hallways and staircases                          | 47                                              | _                       | _                       | _                       | _                       |
|          | School workshops, cafeterias                            | 52                                              | _                       | _                       |                         |                         |
|          | School workshops, gyms                                  | 57                                              | _                       | _                       |                         |                         |
| G        | Offices and workplaces                                  | 37                                              | _                       | _                       | _                       | _                       |
|          | Workplaces with increased noise protection requirements | 45                                              | -                       | -                       | -                       | -                       |
|          | Workplaces with high noise protection requirements      | 50                                              | -                       | _                       | _                       | _                       |