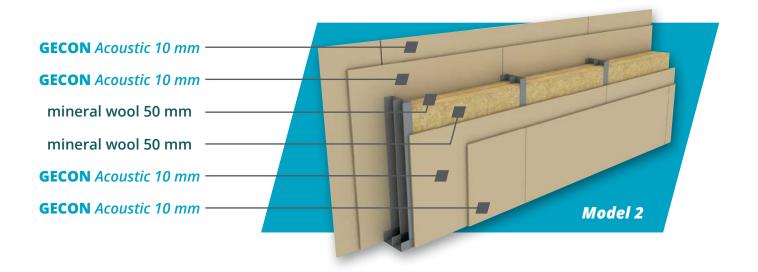

## **GECON** Acoustic partions

| Category | GECON Construction system                               | Norm<br>requirements for<br>sound insulation Rw | Model <b>1</b><br>Rw 58 | Model <b>2</b><br>Rw 59 | Model <b>3</b><br>Rw 54 | Model <b>4</b><br>Rw 56 |
|----------|---------------------------------------------------------|-------------------------------------------------|-------------------------|-------------------------|-------------------------|-------------------------|
| Α        | All rooms of the same apartments                        | 42                                              | _                       | _                       | _                       | _                       |
| В        | All rooms of neighboring apartments                     | 53                                              | _                       | _                       | _                       | _                       |
|          | Crossings, terraces, underpasses                        | 57                                              | _                       | _                       |                         |                         |
| С        | All rooms in neighboring house                          | 57                                              | _                       | _                       |                         |                         |
| D        | Hotels, rooms of neighboring guests                     | 47                                              | _                       | _                       | _                       | _                       |
|          | Hotel hallways and staircases                           | 45                                              | _                       | _                       | _                       | _                       |
|          | Restaurants opened until 22:00                          | 57                                              | _                       | _                       |                         |                         |
| Е        | Hospital rooms and labs                                 | 47                                              | _                       | _                       | _                       | _                       |
| F        | School classrooms                                       | 47                                              |                         | _                       | _                       | _                       |
|          | School hallways and staircases                          | 47                                              | _                       | _                       | _                       | _                       |
|          | School workshops, cafeterias                            | 52                                              | _                       | _                       |                         |                         |
|          | School workshops, gyms                                  | 57                                              | _                       | _                       |                         |                         |
| G        | Offices and workplaces                                  | 37                                              | _                       | _                       | _                       | _                       |
|          | Workplaces with increased noise protection requirements | 45                                              | -                       | -                       | -                       | -                       |
|          | Workplaces with high noise protection requirements      | 50                                              | -                       | _                       | _                       | _                       |