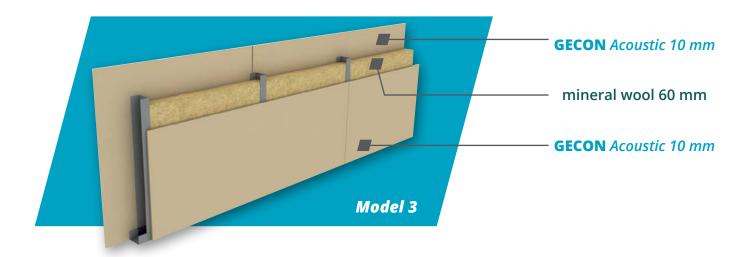

## **GECON** Acoustic partions

| Category | GECON Construction system                               | Norm<br>requirements for<br>sound insulation Rw | Model <b>1</b><br>Rw 58 | Model <b>2</b><br>Rw 59 | Model <b>3</b><br>Rw 54 | Model <b>4</b><br>Rw 56 |
|----------|---------------------------------------------------------|-------------------------------------------------|-------------------------|-------------------------|-------------------------|-------------------------|
| Α        | All rooms of the same apartments                        | 42                                              | _                       | _                       | _                       | _                       |
| В        | All rooms of neighboring apartments                     | 53                                              | _                       | _                       | _                       | _                       |
|          | Crossings, terraces, underpasses                        | 57                                              | _                       | _                       |                         |                         |
| С        | All rooms in neighboring house                          | 57                                              | _                       | _                       |                         |                         |
| D        | Hotels, rooms of neighboring guests                     | 47                                              | _                       | _                       | _                       | _                       |
|          | Hotel hallways and staircases                           | 45                                              | _                       | _                       | _                       | _                       |
|          | Restaurants opened until 22:00                          | 57                                              | _                       | _                       |                         |                         |
| Е        | Hospital rooms and labs                                 | 47                                              | _                       | _                       | _                       | _                       |
| F        | School classrooms                                       | 47                                              |                         | _                       | _                       | _                       |
|          | School hallways and staircases                          | 47                                              | _                       | _                       | _                       | _                       |
|          | School workshops, cafeterias                            | 52                                              | _                       | _                       |                         |                         |
|          | School workshops, gyms                                  | 57                                              | _                       | _                       |                         |                         |
| G        | Offices and workplaces                                  | 37                                              | _                       | _                       | _                       | _                       |
|          | Workplaces with increased noise protection requirements | 45                                              | -                       | -                       | -                       | -                       |
|          | Workplaces with high noise protection requirements      | 50                                              | -                       | _                       | _                       | _                       |