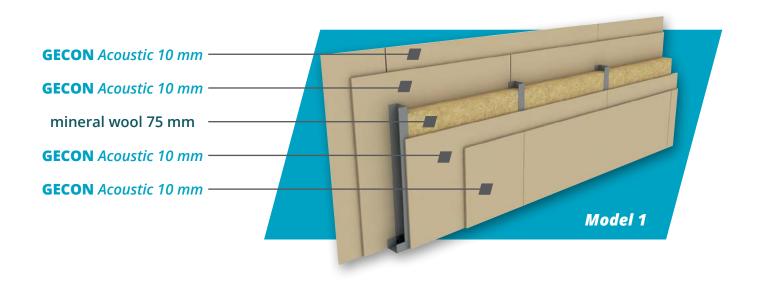

## **GECON** Acoustic partions

| Category | GECON Construction system                               | Norm<br>requirements for<br>sound insulation Rw | Model <b>1</b><br>Rw 58 | Model <b>2</b><br>Rw 59 | Model <b>3</b><br>Rw 54 | Model <b>4</b><br>Rw 56 |
|----------|---------------------------------------------------------|-------------------------------------------------|-------------------------|-------------------------|-------------------------|-------------------------|
| Α        | All rooms of the same apartments                        | 42                                              | _                       | _                       | _                       | _                       |
| В        | All rooms of neighboring apartments                     | 53                                              | _                       | _                       | _                       | _                       |
|          | Crossings, terraces, underpasses                        | 57                                              | _                       | _                       |                         |                         |
| С        | All rooms in neighboring house                          | 57                                              | _                       | _                       |                         |                         |
| D        | Hotels, rooms of neighboring guests                     | 47                                              | _                       | _                       | _                       | _                       |
|          | Hotel hallways and staircases                           | 45                                              | _                       | _                       | _                       | _                       |
|          | Restaurants opened until 22:00                          | 57                                              | _                       | _                       |                         |                         |
| Е        | Hospital rooms and labs                                 | 47                                              | _                       | _                       | _                       | _                       |
| F        | School classrooms                                       | 47                                              |                         | _                       | _                       | _                       |
|          | School hallways and staircases                          | 47                                              | _                       | _                       | _                       | _                       |
|          | School workshops, cafeterias                            | 52                                              | _                       | _                       |                         |                         |
|          | School workshops, gyms                                  | 57                                              | _                       | _                       |                         |                         |
| G        | Offices and workplaces                                  | 37                                              | _                       | _                       | _                       | _                       |
|          | Workplaces with increased noise protection requirements | 45                                              | -                       | -                       | -                       | -                       |
|          | Workplaces with high noise protection requirements      | 50                                              | -                       | _                       | _                       | _                       |